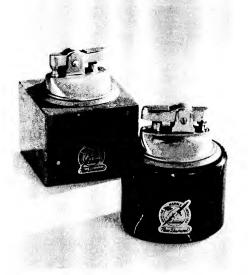

#### TO MEET THE REQUIREMENTS OF THE DISCRIMINATING BUYER

92 - ASH TRAY — 4 x 4 GROOVED RESTS 93 - ASH TRAY — 5 x 5 x 11/4 — DEEP HOLE — GROOVED REST 93 - ASH TRAY — 5 x 5 GROOVED RESTS

101 - 102 - 103 - LIGHTER - ROUND

AVAILABLE IN WHITE ONLY

101 - 102 - 103 - LIGHTER --- SQUARE

18